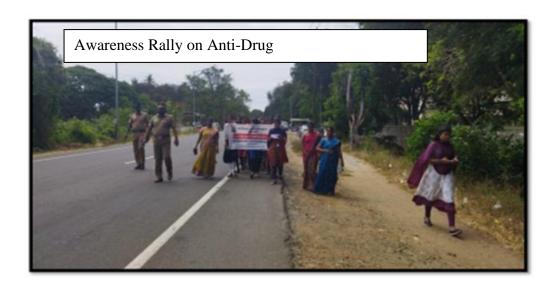

### International Day Against Drug Abuse and Illicit Trafficking

Venue: College Premises & Outside Campus Date: 26-06-2023

Time: 10.30 a.m. - 11.30 a.m.

### Circular

National Service Scheme is going to celebrate the "International Day against Drug Abuse and Illicit Trafficking" on 26.06.2023, and all the II UG volunteers are hereby informed to assemble in front of the conference hall at 10.00 a.m.