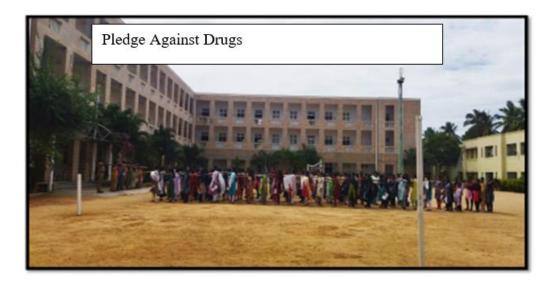

### International Day Against Drug Abuse and Illicit Trafficking

Venue: College Premises & Outside Campus Date: 26-06-2023

Time: 10.30 a.m. - 11.30 a.m.

### Circular

National Service Scheme is going to celebrate the "International Day against Drug Abuse and Illicit Trafficking" on 26.06.2023, and all the II UG volunteers are hereby informed to assemble in front of the conference hall at 10.00 a.m.