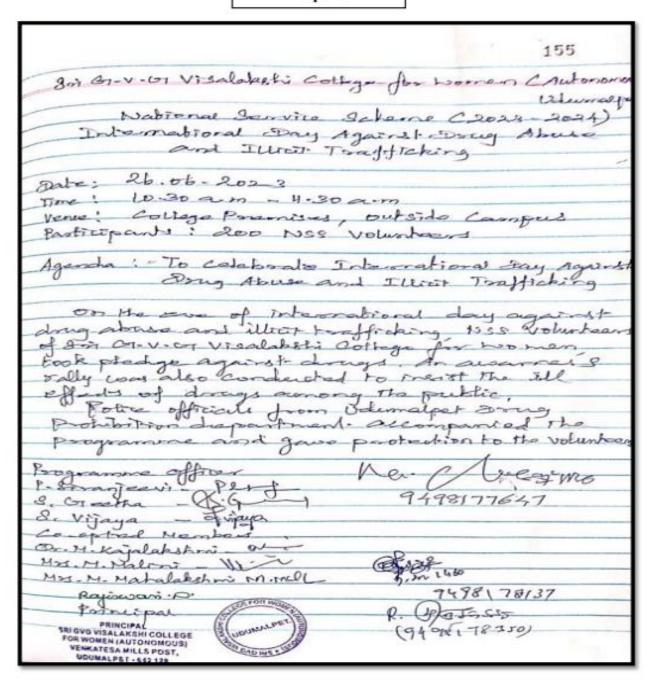

### International Day Against Drug Abuse and Illicit Trafficking

Venue: College Premises & Outside Campus Date: 26-06-2023

Time: 10.30 a.m. - 11.30 a.m.

### Circular

National Service Scheme is going to celebrate the "International Day against Drug Abuse and Illicit Trafficking" on 26.06.2023, and all the II UG volunteers are hereby informed to assemble in front of the conference hall at 10.00 a.m.